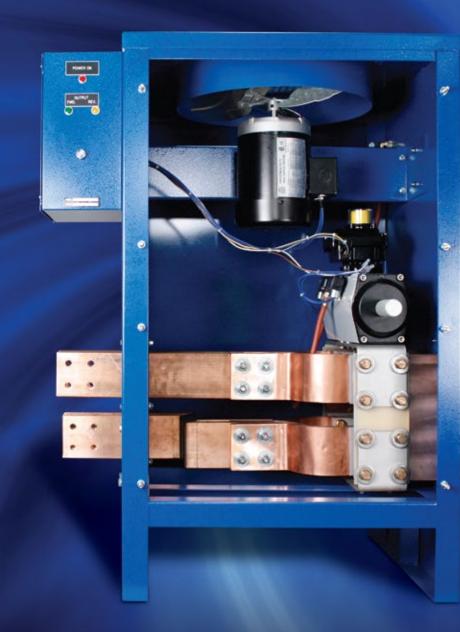

## **DARRAH's**



## D.C. Polarity Reversing Switches



- Darrah Electric offers a full line of Polarity Reversing Switches ranging in size from 500 through 24,000 Amps DC.
- Darrah Polarity Reversing Switches are available in self contained enclosures where they can be inserted into existing systems or built into new power supplies.
- Models rated below 10,000 Amps are Air Cooled. Larger sizes are Water Cooled.
- Controls for Polarity Reversing include Timers or PLC operation.



Self Contained 6000 Amp Air Cooled Model Shown



## DARRAH ELECTRIC COMPANY

5914 MERRILL AVENUE • CLEVELAND, OHIO 44102

Toll Free Cleveland Fax E-mail 800-621-0014 216-631-0912 216-631-0440 decdarrah@earthlink.net

www.darrahelectric.com